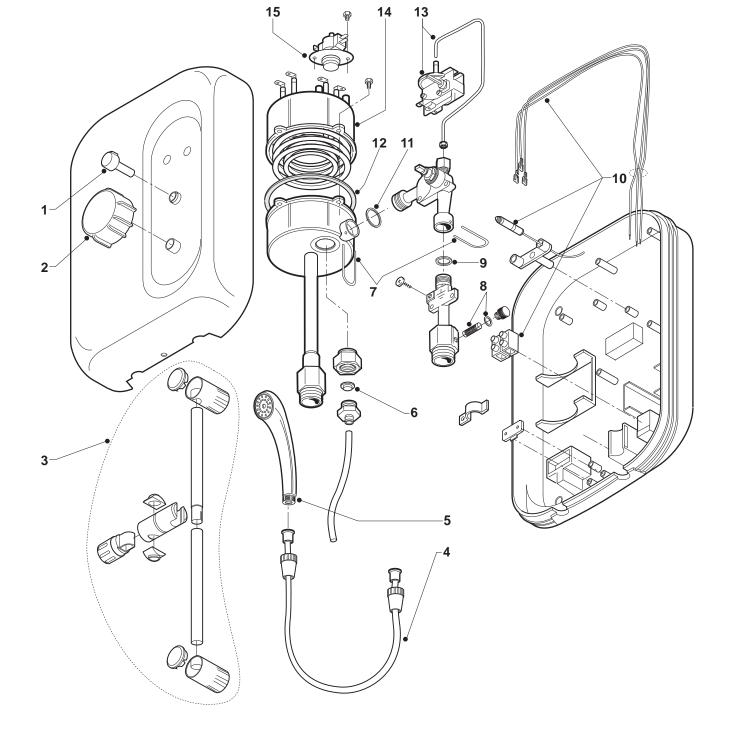

| PART. | CODE   | DESCRIPTION                       | REF. | NOTE |
|-------|--------|-----------------------------------|------|------|
| 1     |        | Selector knob                     |      | 11   |
| 2     |        | Regulation knob                   |      | 11   |
| 3     | 550128 | Shower rod                        |      |      |
| 4     | 550127 | Shower hose                       |      |      |
| 5     | 550126 | White shower head                 |      |      |
| 6     | 550179 | Diaphragm                         |      |      |
| 7     | 550162 | Boiler inlet pin                  |      |      |
| 8     | 550124 | Filter + O-ring                   |      |      |
| 9     |        | Gasket                            |      | 11   |
| 10    | 550175 | Wiring                            |      |      |
| 11    | 550164 | O-ring gasket 15,08x2,62          |      |      |
| 12    | 550163 | Instantaneous boiler gasket       |      |      |
| 13    | 550178 | Pressure swich                    |      |      |
| 14    | 817133 | Heating element RIST H 3+4KW 230V | В    |      |
| 14    | 817135 | Heating element RIST H3+2KW 230V  | Α    |      |
| 15    | 550177 | Thermostat                        |      |      |

| NOTE | DESCRIPTION                  |
|------|------------------------------|
| 11   | Not supplied as a spare part |